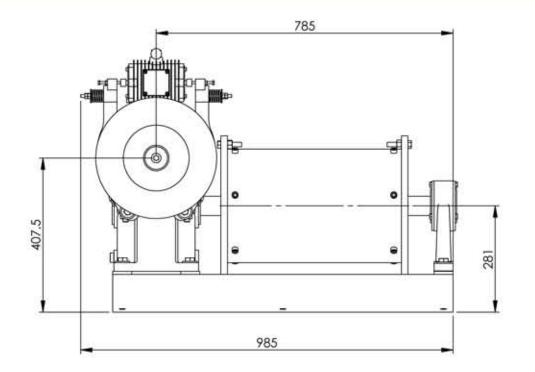

| DR-04 UT with Drum 2'                                                                                                                                            |                |             |     | DRAWN<br>DATE                                                      |         |   | CALE<br>MATERIA                                            | 1:1/A3    |
|------------------------------------------------------------------------------------------------------------------------------------------------------------------|----------------|-------------|-----|--------------------------------------------------------------------|---------|---|------------------------------------------------------------|-----------|
|                                                                                                                                                                  |                |             |     | CHECKED                                                            |         | - | QTY.:-                                                     |           |
| THIS PRINT IS THE                                                                                                                                                | EXCLUSIVE PROI | PERTY OF SE | TPL | HEAT TE                                                            | REAT.:- |   |                                                            | -         |
| AND IS CONFIDENTAL IT IS NOT TRANSFERABLE & IS FURNISHED WITH THE CLEAR UNDERSTANDING THAT IT IS NOT BE COPIED WITHOUT PERMISSION AND IS RETURNABLE UPON DEMAND. |                |             |     | USED ON:-<br>UNLESS OTHERWISE SPECIFIED<br>BREAK ALL SHARP CORNERS |         |   | GEN. TOL, FOR OPEN<br>DIMN. TO IS:2102<br>TABLE FOR MEDIUM |           |
|                                                                                                                                                                  |                |             |     |                                                                    |         |   |                                                            |           |
| VARSHA INDUSTRIES info@varshaindustries.com +91-7623044424                                                                                                       |                |             | DRO | G. NO.                                                             | :-      |   |                                                            | REV. SHEE |