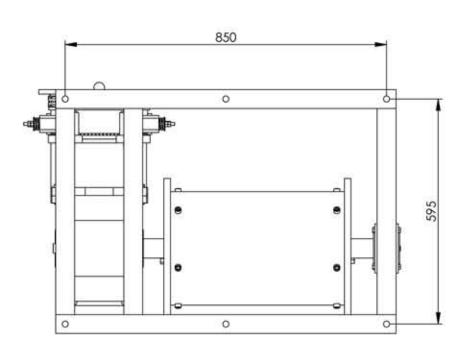

| DR-04 UT with Drum 2'                                                                                                                                            |                |             |     | DRAWN<br>DATE                                                      |         |   | CALE<br>MATERIA                                            | 1:1/A3    |
|------------------------------------------------------------------------------------------------------------------------------------------------------------------|----------------|-------------|-----|--------------------------------------------------------------------|---------|---|------------------------------------------------------------|-----------|
|                                                                                                                                                                  |                |             |     | CHECKED                                                            |         | - | QTY.:-                                                     |           |
| THIS PRINT IS THE                                                                                                                                                | EXCLUSIVE PROI | PERTY OF SE | TPL | HEAT TE                                                            | REAT.:- |   |                                                            | -         |
| AND IS CONFIDENTAL IT IS NOT TRANSFERABLE & IS FURNISHED WITH THE CLEAR UNDERSTANDING THAT IT IS NOT BE COPIED WITHOUT PERMISSION AND IS RETURNABLE UPON DEMAND. |                |             |     | USED ON:-<br>UNLESS OTHERWISE SPECIFIED<br>BREAK ALL SHARP CORNERS |         |   | GEN. TOL, FOR OPEN<br>DIMN. TO IS:2102<br>TABLE FOR MEDIUM |           |
|                                                                                                                                                                  |                |             |     |                                                                    |         |   |                                                            |           |
| VARSHA INDUSTRIES info@varshaindustries.com +91-7623044424                                                                                                       |                |             | DRO | G. NO.                                                             | :-      |   |                                                            | REV. SHEE |