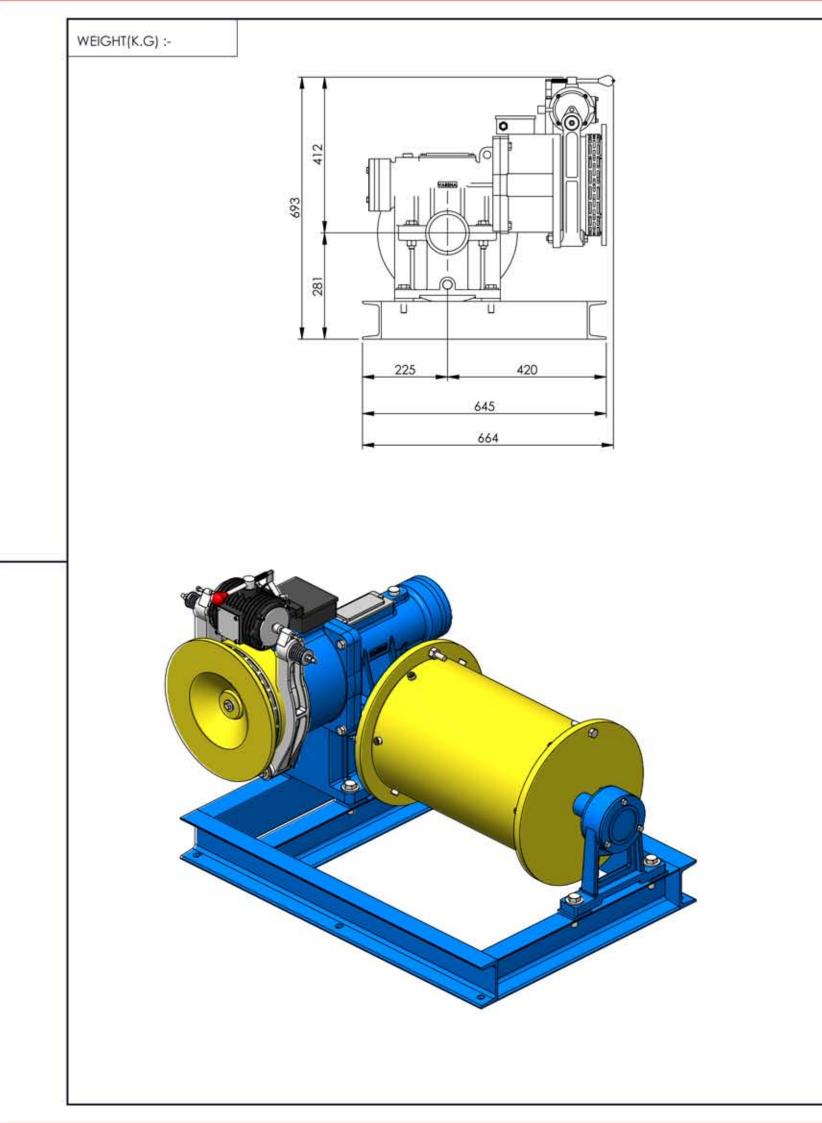

| DR-04 UT with Drum 2'                                                                                                                                            |                |             |     | DRAWN<br>DATE                                                      |         |   | CALE<br>MATERIA                                            | 1:1/A3    |
|------------------------------------------------------------------------------------------------------------------------------------------------------------------|----------------|-------------|-----|--------------------------------------------------------------------|---------|---|------------------------------------------------------------|-----------|
|                                                                                                                                                                  |                |             |     | CHECKED                                                            |         | - | QTY.:-                                                     |           |
| THIS PRINT IS THE                                                                                                                                                | EXCLUSIVE PROI | PERTY OF SE | TPL | HEAT TE                                                            | REAT.:- |   |                                                            | -         |
| AND IS CONFIDENTAL IT IS NOT TRANSFERABLE & IS FURNISHED WITH THE CLEAR UNDERSTANDING THAT IT IS NOT BE COPIED WITHOUT PERMISSION AND IS RETURNABLE UPON DEMAND. |                |             |     | USED ON:-<br>UNLESS OTHERWISE SPECIFIED<br>BREAK ALL SHARP CORNERS |         |   | GEN. TOL, FOR OPEN<br>DIMN. TO IS:2102<br>TABLE FOR MEDIUM |           |
|                                                                                                                                                                  |                |             |     |                                                                    |         |   |                                                            |           |
| VARSHA INDUSTRIES info@varshaindustries.com +91-7623044424                                                                                                       |                |             | DRO | G. NO.                                                             | :-      |   |                                                            | REV. SHEE |